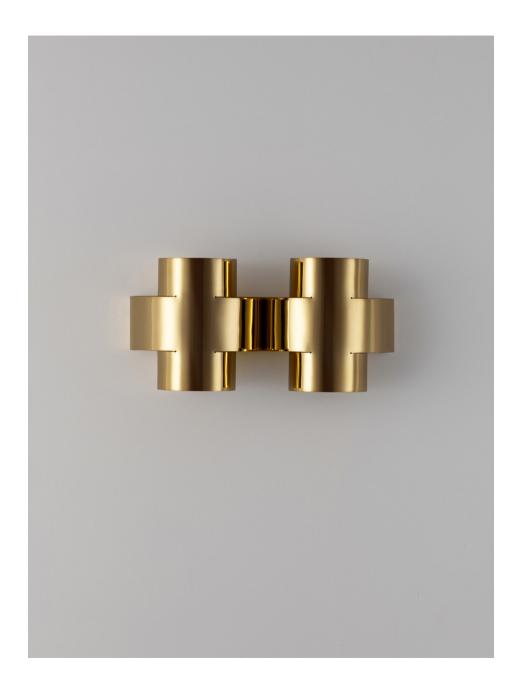

# PLUS TWO (LARGE)

Appliqué

PLUS SERIES IS A NEW RANGE OF APPLIQUES BY PAUL MATTER THAT FEATURES A SIMPLE SHAPE IN SINGULAR AND REPETITIVE ARRANGEMENTS. A 3-DIMENSIONAL PLUS IS FORMED OUT OF A SINGLE TUBE OF BRASS THAT IS CUT, BENT AND FINISHED. THE LIGHT SOURCE NESTLED WITHIN EMITS SOFT BEAMS OF LIGHT SHOWCASING ITS EXCEPTIONAL CONSTRUCTION TECHNIQUE AS EMBELLISHMENT. A COMPACT FORM THAT MULTIPLIES TO CONSTRUCT LARGER FIXTURES AND INDIVIDUAL WALL HANGING ARRANGEMENTS.

FINISHED IN BURNT, AGED, BUFFED BRASS & BUFFED STEEL.