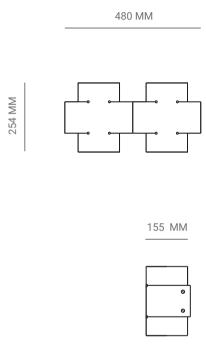

## Appliqué

P.CODE: PMP2L

DIMENSIONS:

H: 254 MM x W: 480MM

WEIGHT:

3 KG

LAMPING:

2 TYPE E27 MEDIUM BASE 3W - 5W LED, WARM WHITE CE CERTIFIED, VOLTAGE 220V - 240V DIMMABLE UPON REQUEST