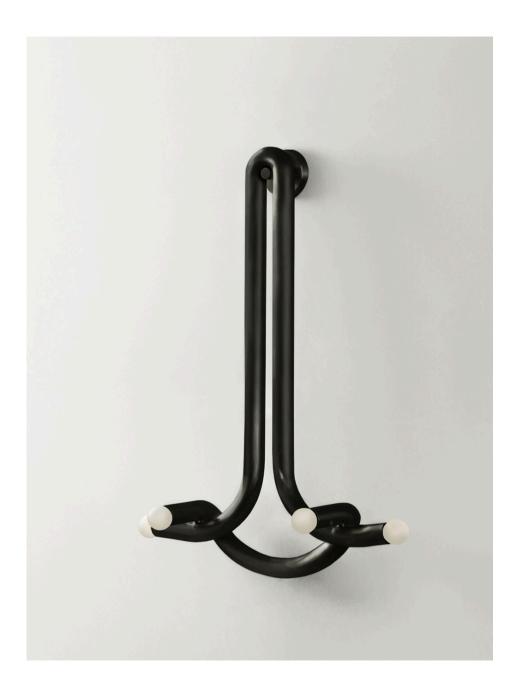

# GOD SCONCE WALL SCONCE

THE PAIR OF SCONCE EXPLORE THE RELATIONSHIP BETWEEN TWO INTERLOCKED FORMS IN PERFECT UNION AND BALANCE. A STUDY OF FORM AND FUNCTION THAT EVOKES THE GRACE AND STRENGTH OF THE CONTRIBUTOR WHERE ONE FORM SIMPLY RESTS ON THE OTHER, IMPLYING COUNTERWEIGHT QUALITY. THE ELECTRICITY SEAMLESSLY FLOWS WITHIN. INTENDED TO BE WALL MOUNTED TOGETHER OR INDIVIDUALLY.

# 762 MM 533.4 MM 203.2 MM

# **GOD SCONCE**

## WALL SCONCE

P.CODE: PMGS2

DIMENSIONS:

762 MM H x 533.4 MM W

WEIGHT: 4 KGS

LAMPING:

4 TYPE E14 SCREW BASE 3W LED, WARM WHITE- 2700K MATTE PORCELAIN FINISH CE CERTIFIED, VOLTAGE 220V - 240V DIMMABLE

MATERIALS:

BRASS AND PORCELAIN FINISH GLASS

**CUSTOM FINISHES:** 

- 1. AGED BRASS
- 2. BURNT BRASS
- 3. RAW BRASS
- 4. SILVERED BRASS

LEAD TIME:

8 WEEKS

FINISHED AND ASSEMBLED BY HAND