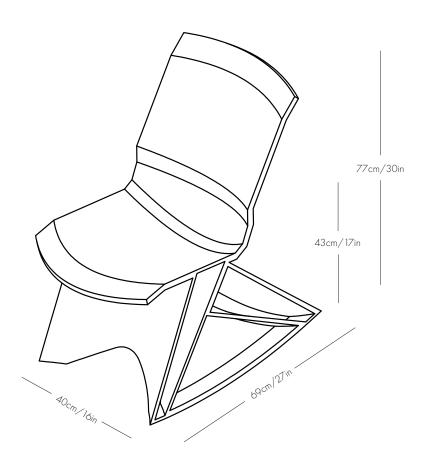

## Dimensions

L 69cm/27in W 40cm/16in H 77cm/30in seat height 43cm/17in

Weight 19kg /42lb

Materials Recycled plastic Maintenance Clean with water or mild dishwashing liquid.

This product is only recommended for use indoors. Extended exposure to direct sunlight may cause discolouration. Glides Comes with felt pads