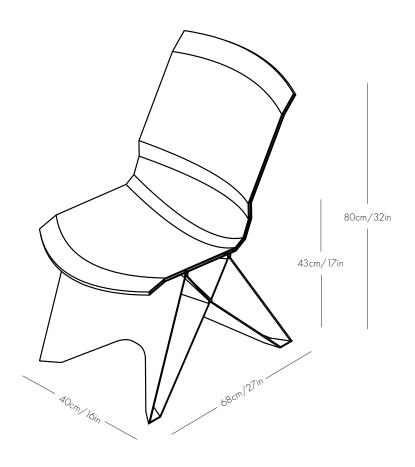

## Dimensions

L 68cm/27in W 40cm/16in H 80cm/32in seat height 43cm/17in

Weight 15kg /33lb

Materials Recycled plastic Maintenance

Clean with water or mild dishwashing liquid.

This product is only recommended for use indoors. Extended exposure to direct sunlight may cause discolouration. Glides Comes with felt pads