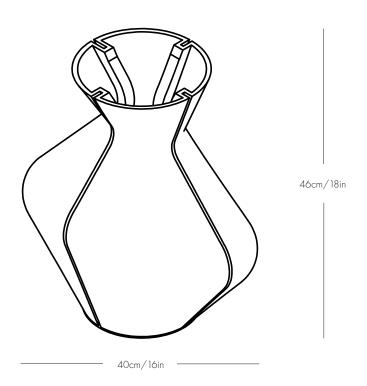

# KO Changing Vase S

## Dimensions L 34cm/13in

W 40cm/16in H 46cm/18in

Weight 7kg /lb

Materials Recycled plastic