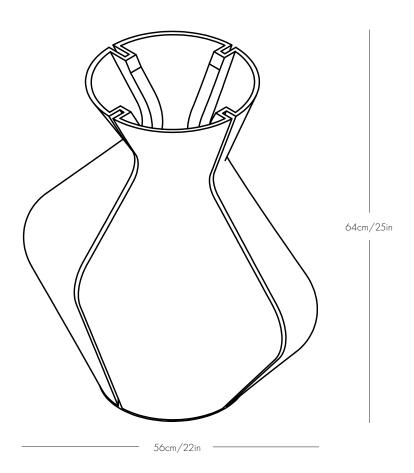

# KO Changing Vase MOJ

Dimensions L 47cm/19in

W 56cm/22in H 64cm/25in

Weight 11 kg /lb

Materials Recycled plastic